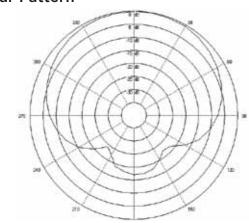

# **Specifications**

| Element                     | Electret-Condenser            |
|-----------------------------|-------------------------------|
| Directional Characteristics | Uni-directional               |
| Frequency                   | 50 Hz ~ 18,000 Hz             |
| Impedance                   | 600 30% ( at 1000 Hz)         |
| Sensitivity                 | -64 dB / (0 dB=1 V / microbar |
|                             | 1000 Hz indicate by open      |
|                             | circuit)                      |
| Operating Voltage           | DC 1.5V – 10V (RL: 600Ω)      |
| Connector                   | 3.5mm Phone                   |
|                             |                               |

### Polar Pattern