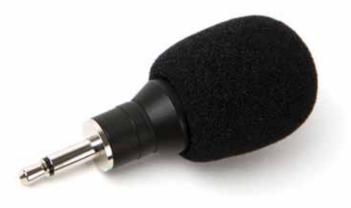

# Plug-In Microphone LM-300





Plug-in Microphone with 3.5mm connector & lanyard

# **Frequency Response Curve**



# **Specifications**

| Element                     | Electret-Condenser            |
|-----------------------------|-------------------------------|
| Directional Characteristics | Uni-directional               |
| Frequency                   | 50 Hz ~ 18,000 Hz             |
| Impedance                   | 600 30% ( at 1000 Hz)         |
| Sensitivity                 | -64 dB / (0 dB=1 V / microbar |
|                             | 1000 Hz indicate by open      |
|                             | circuit)                      |
| Operating Voltage           | DC 1.5V – 10V (RL: 600Ω)      |
| Connector                   | 3.5mm Phone                   |
|                             |