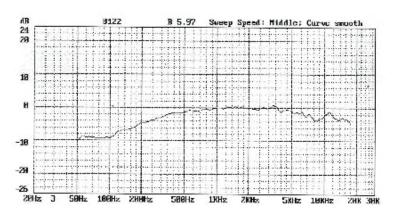

# **Frequency Response Curve**

# **Specifications**

| Element                     | Electret-Condenser            |
|-----------------------------|-------------------------------|
| Directional Characteristics | Uni-directional               |
| Frequency                   | 50 Hz ~ 18,000 Hz             |
| Impedance                   | 600 30% ( at 1000 Hz)         |
| Sensitivity                 | -64 dB / (0 dB=1 V / microbar |
|                             | 1000 Hz indicate by open      |
|                             | circuit)                      |
| Operating Voltage           | DC 1.5V – 10V (RL: 600Ω)      |
| Connector                   | 3.5mm Phone                   |
|                             |                               |