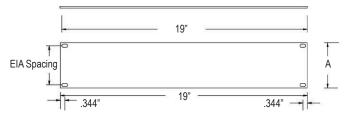

## Features:

- Composition: 14-gauge US steel
- · Style: flat
- · Finish: black, smooth semi-gloss powder epoxy
- · Single units or multi-pack cartons
- · Made in the USA

One rack unit = 1.75"

| Spec. No. 1060  | ( |
|-----------------|---|
| (rev. 01.30.13) |   |
| pg. 1 of 1      |   |