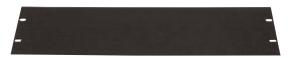

## **Description:**

The economical SEFP-series of blank rack panels for 19" wide EIA racks are made with 14-gauge certified US steel and finished with a smooth black semi-gloss powder epoxy paint. Available in single units, contractor cartons (6 or 12 panels), and master cartons (48 panels).

## Features:

- Composition: 14-gauge US steel
- · Style: flat
- · Finish: black, smooth semi-gloss powder epoxy
- · Single units or multi-pack cartons
- · Made in the USA

One rack unit = 1.75"

| Spec. No. 1060  | ( |
|-----------------|---|
| (rev. 01.30.13) |   |
| pg. 1 of 1      |   |