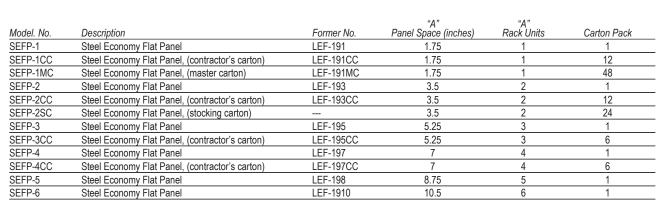

## Model: SEFP-series Steel Economy Flat Panel for 19"W EIA racks

## **Description:**

The economical SEFP-series of blank rack panels for 19" wide EIA racks are made with 14-gauge certified US steel and finished with a smooth black semi-gloss powder epoxy paint. Available in single units, contractor cartons (6 or 12 panels), and master cartons (48 panels).

## Features:

- Composition: 14-gauge US steel
- · Style: flat
- · Finish: black, smooth semi-gloss powder epoxy
- · Single units or multi-pack cartons
- · Made in the USA

One rack unit = 1.75"

| Spec. No. 1060  | ( |
|-----------------|---|
| (rev. 01.30.13) |   |
| pg. 1 of 1      |   |