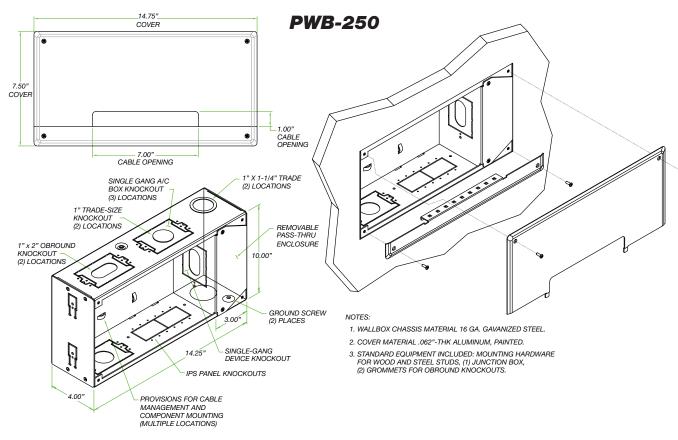

## **PWB-250 SERIES DIMENSIONS**

**PWB-253** 

Specifications are subject to change without notice.

244 Bergen Boulevard, Woodland Park, NJ 07424 Phone: 973.785.4347 · Fax: 973.785.4207 Web: www.fsrinc.com · E-mail: sales@fsrinc.com