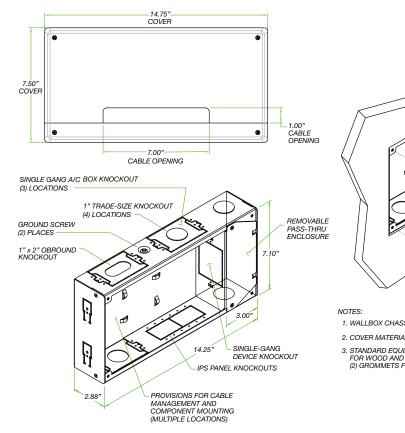

## **PWB-250 SERIES DIMENSIONS**

**PWB-253** 

Specifications are subject to change without notice.

244 Bergen Boulevard, Woodland Park, NJ 07424 Phone: 973.785.4347 · Fax: 973.785.4207 Web: www.fsrinc.com · E-mail: sales@fsrinc.com