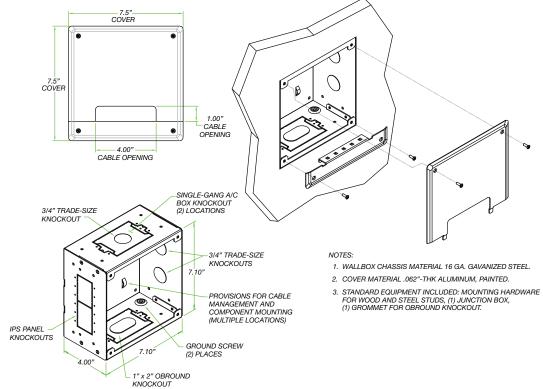

oulevard, Woodland Park, NJ 07424 Phone: 973.785.4347 · Fax: 973.785.4207 Web: www.fsrinc.com · E-mail: sales@fsrinc.com



at different locations between the studs while mounting.

The PWB-xxx-SLD abandonment covers, are available in black or white. They are used in place of the finish covers to protect the units during construction or when they are used as closed utility boxes not requiring external cable access.

# FSR Inc.

244 Bergen Boulevard, Woodland Park, NJ 07424 Phone: 973.785.4347 · Fax: 973.785.4207 Web: www.fsrinc.com · E-mail: sales@fsrinc.com Order Desk: 1-800-332-FSR1 LIT1352A

## **PWB-200 ACCESSORIES**



decor. We are always adding to our IPS and SS line. Please visit our website or contact sales for detailed information.

# **PWB-200 SERIES DIMENSIONS**

**PWB-200** 



**PWB-203**