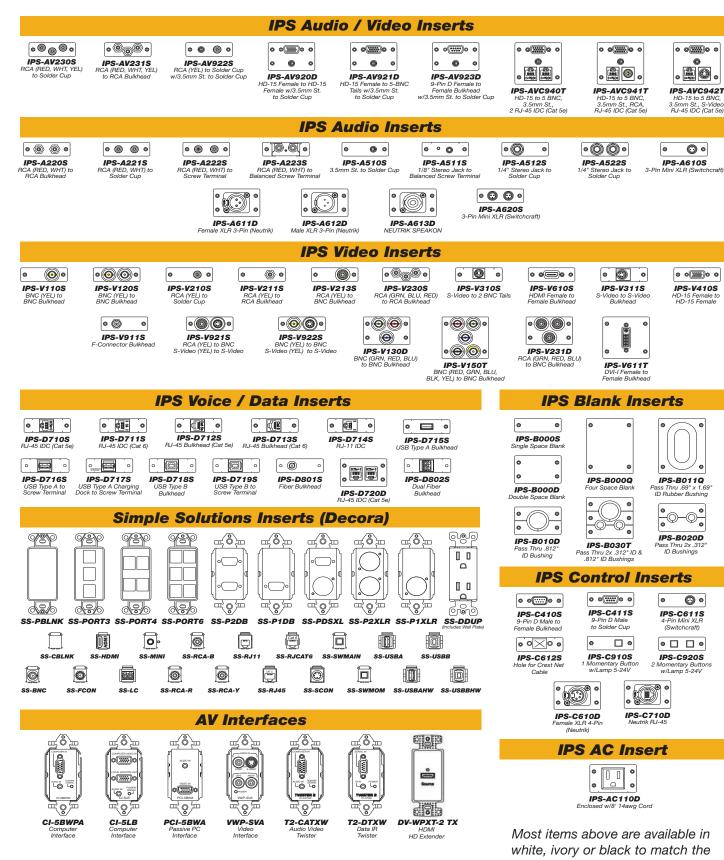

## **PWB-250 SERIES DIMENSIONS**

**PWB-253** 

Specifications are subject to change without notice.

244 Bergen Boulevard, Woodland Park, NJ 07424 Phone: 973.785.4347 · Fax: 973.785.4207 Web: www.fsrinc.com · E-mail: sales@fsrinc.com