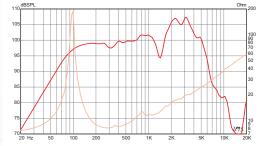

e Hole Diameter    | 11.07″, 281.2 mm   |  |
| Depth                   | 5.10", 129.5 mm    |  |
| Front Sealing Gasket    | Yes                |  |
| Rear Sealing Gasket     | Yes                |  |
| Mounting Holes Diameter | 0.25″, 6.4 mm      |  |
| Mounting Holes B.C.D.   | 11.59", 294.4 mm   |  |
| Net Weight              | 8.00 lbs , 3.63 kg |  |
| Shipping Weight         | 9.80 lbs , 4.45 kg |  |
|                         |                    |  |

#### MATERIALS OF CONSTRUCTION

| Copper voice coil    |  |
|----------------------|--|
| Paper former         |  |
| Ferrite magnet       |  |
| Non-vented core      |  |
| Pressed steel basket |  |
| Paper cone           |  |
| Paper cone edge      |  |
| Zurette dust cap     |  |
|                      |  |

## FREQUENCY RESPONSE\*