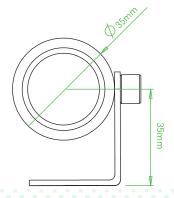

### **SPECIFICATIONS**

| MAX WATTAGE          | 3.8                                                        |
|----------------------|------------------------------------------------------------|
| INPUT VOLTAGE        | 9-15VDC (12VDC nominal)                                    |
| CURRENT DRAW         | 320mA @ 12VDC                                              |
| POWER SUPPLY         | Class 2 transformer or battery                             |
| BEAM ANGLE           | 21°                                                        |
| FIELD ANGLE          | 45°                                                        |
| INGRESS PROTECTION   | IP65                                                       |
| LED                  | Edison Edixeon RGB 3W                                      |
| EXTERIOR FINISH      | Black anodized aluminum                                    |
| CERTIFICATION        | UL                                                         |
| POWER<br>CONNECTION  | 2.1mm ID / 5.5mm OD DC jack<br>with screw terminal adapter |
| Signal<br>Connection | 3.5mm TRS jack with screw terminal adapter                 |