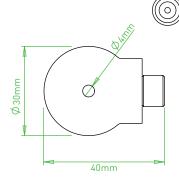

### **SPECIFICATIONS**

| MAX WATTAGE          | 3.8                                                        |
|----------------------|------------------------------------------------------------|
| INPUT VOLTAGE        | 9-15VDC (12VDC nominal)                                    |
| CURRENT DRAW         | 320mA @ 12VDC                                              |
| POWER SUPPLY         | Class 2 transformer or battery                             |
| BEAM ANGLE           | 21°                                                        |
| FIELD ANGLE          | 45°                                                        |
| INGRESS PROTECTION   | IP65                                                       |
| LED                  | Edison Edixeon RGB 3W                                      |
| EXTERIOR FINISH      | Black anodized aluminum                                    |
| CERTIFICATION        | UL                                                         |
| POWER<br>CONNECTION  | 2.1mm ID / 5.5mm OD DC jack<br>with screw terminal adapter |
| Signal<br>Connection | 3.5mm TRS jack with screw terminal adapter                 |