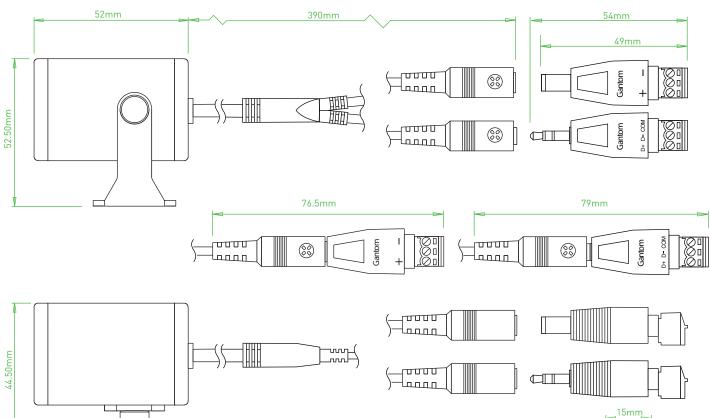

### **SPECIFICATIONS**

| MAX WATTAGE          | 3.8                                                        |
|----------------------|------------------------------------------------------------|
| INPUT VOLTAGE        | 9-15VDC (12VDC nominal)                                    |
| CURRENT DRAW         | 320mA @ 12VDC                                              |
| POWER SUPPLY         | Class 2 transformer or battery                             |
| BEAM ANGLE           | 21°                                                        |
| FIELD ANGLE          | 45°                                                        |
| INGRESS PROTECTION   | IP65                                                       |
| LED                  | Edison Edixeon RGB 3W                                      |
| EXTERIOR FINISH      | Black anodized aluminum                                    |
| CERTIFICATION        | UL                                                         |
| POWER<br>CONNECTION  | 2.1mm ID / 5.5mm OD DC jack<br>with screw terminal adapter |
| Signal<br>Connection | 3.5mm TRS jack with screw terminal adapter                 |