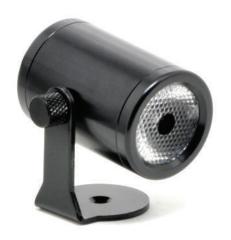

### PRECISION DMX: 3W RGB DMX FLOODLIGHT

The patent pending Precision DMX is the world's smallest DMX512 controllable theatrical floodlight. This RGB luminaire is smaller than a fist yet packs comparable punch to traditional fixtures several times its size! No other fixture on the market comes close to the compactness of the Precision DMX with all the internal circuitry and intelligence built in.

### **SPECIFICATIONS**

| MAX WATTAGE          | 3.8                                                        |
|----------------------|------------------------------------------------------------|
| INPUT VOLTAGE        | 9-15VDC (12VDC nominal)                                    |
| CURRENT DRAW         | 320mA @ 12VDC                                              |
| POWER SUPPLY         | Class 2 transformer or battery                             |
| BEAM ANGLE           | 21°                                                        |
| FIELD ANGLE          | 45°                                                        |
| INGRESS PROTECTION   | IP65                                                       |
| LED                  | Edison Edixeon RGB 3W                                      |
| EXTERIOR FINISH      | Black anodized aluminum                                    |
| CERTIFICATION        | UL                                                         |
| POWER<br>CONNECTION  | 2.1mm ID / 5.5mm OD DC jack<br>with screw terminal adapter |
| Signal<br>Connection | 3.5mm TRS jack with screw terminal adapter                 |