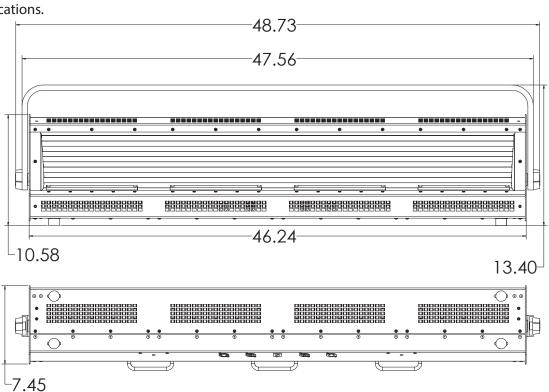

## **SPECIFICATIONS**

**Materials:** Construction employs all corrosion-resistant materials and hardware.

Housing: Lightweight aluminum fabrication.

**Light Engine:** 4 Luxeon Rebel LED arrays: 400W maximum at full RGBA.

**AC Out:** Flush mount powerCON for feed through power to other Spectra Cyc units only.

Finish: Black, White, or Silver TGIC polyester, electrostatic application Custom colors available.

Weight: 37 lbs. (16.8 Kg.)