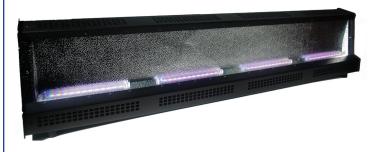

## **SUMMARY**

The Spectra Cyc 400 is a cyclorama wall wash luminaire available in RGBA, RGBW, warm white, cool white, variable white and custom LED arrays options. Designed for theatrical and architectural applications, the Spectra Cyc 400 blends colors via a patented LED blended lens which reduces pixelation from direct view. The on board power supply allows for direct power & data input which can be daisy chained and the fixture features an on board in rush current limiter as standard. Designed for use on 12-16 foot centers maximum and a height of 46'+, individual units can be linked side by side for greater saturation of light. The Spectra Cyc 400 is compatible with both DMX and RDM protocols, and comes complete with a library of p-programmed single colors to various color mixes. Units are made for floor or Sky-Cyc applications.

## **FEATURES**

- RGBA, RGBW, warm white, cool white, variable white and custom LED array options
- Patented LED Blending Lens
- Asymmetrical reflector
- Feed through power and data capability
- Compatible with DMX and RDM protocols
- Laser cut sheet aluminum housing
- Push button DMX addressing
- On-board inrush current limiter and multivoltage power supply, 100-240VAC
- Integrated carrying handles