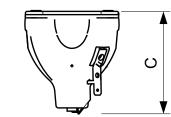

#### Dimensional drawing

MSD Platinum 15 R, 16 R

#### MSD Platinum 16 R

| Produ | ct                  | D       | 0      | С       |
|-------|---------------------|---------|--------|---------|
| MSD F | Platinum 16 R 1CT/8 | 58.5 mm | 1.3 mm | 66.4 mm |