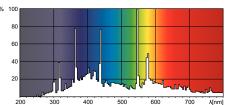

#### • Light Technical

Color Code
Initial lumen (Min)
Initial lumen (Nom)
Chromaticity Coordinate X (Nom)
Chromaticity Coordinate Y (Nom)
Correlated Color
Temperature (Nom)
Color Rendering
Index (Nom)

299
303
8000 K
8000 K

# Photometric data

© 2015 Philips Lighting Holding B.V. All rights reserved.

Specifications are subject to change without notice. Trademarks are the property of Koninklijke Philips N.V. (Royal Philips) or their respective owners.