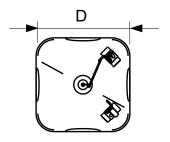

#### Dimensional drawing

MSD Platinum 15 R, 16 R

#### MSD Platinum 16 R

| Produ | ct                  | D       | 0      | С       |
|-------|---------------------|---------|--------|---------|
| MSD F | Platinum 16 R 1CT/8 | 58.5 mm | 1.3 mm | 66.4 mm |