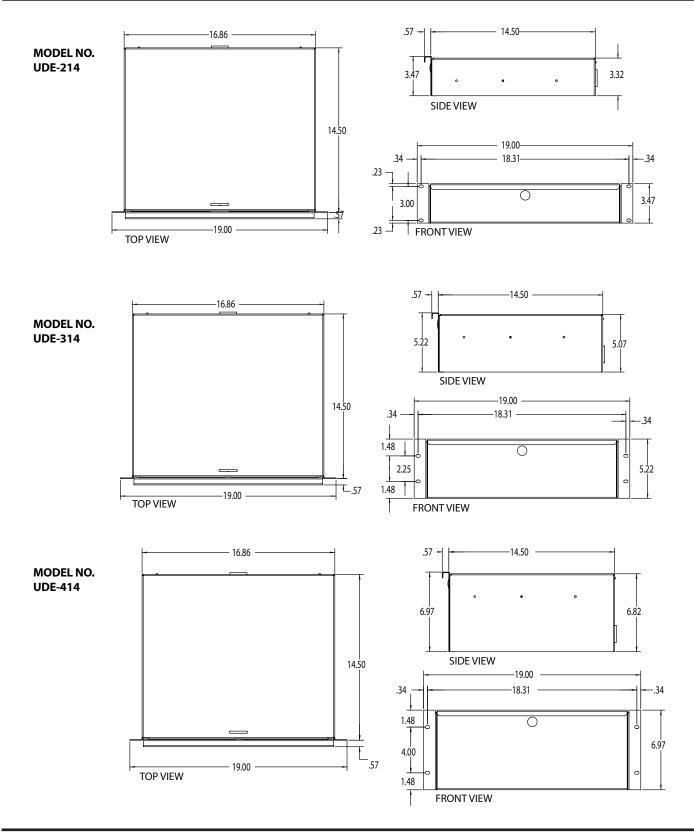

#### Model No. Summary

| Model No. | Description                         | Drawer Size      | Overall Size*                |
|-----------|-------------------------------------|------------------|------------------------------|
| UDE-214   | Rackmount utility drawer (2U)       | 16.86"W x 14.5"D | 3.47"H (2U) x 19"W x 15.07"D |
| UDE-314   | Rackmount utility drawer (3U)       | 16.86"W x 14.5"D | 5.22"H (3U) x 19"W x 15.07"D |
| UDE-414   | Rackmount utility drawer (4U)       | 16.86"W x 14.5"D | 6.97"H (4U) x 19"W x 15.07"D |
| DFI-2     | Die-cut foam insert (for 2U drawer) |                  |                              |
| DFI-3     | Die-cut foam insert (for 3U drawer) |                  |                              |
| DFI-4     | Die-cut foam insert (for 4U drawer) |                  |                              |
| CDM       | Non-slip mat liner                  |                  |                              |

### **Technical Drawings**