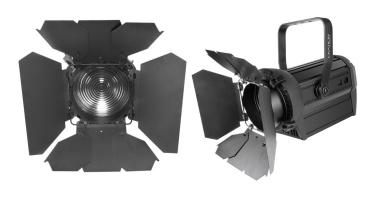

# Ovation F 7.5" Barndoor

With eight leaves of control, the Ovation F 7.5" barn door helps you control the output from your wash fixtures. All metal construction, our 7.5" barn door works in the <u>Ovation F-165WW</u> LED fresnel as well as any other fixture with a 7.5" accessories slot.

### At a Glance

- Shields excess light from stage and architectural elements
- Barn doors for use with fixtures with 7.5" (191 mm) accessory holder