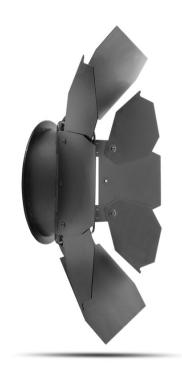

# Ovation F 7.5" Barndoor

With eight leaves of control, the Ovation F 7.5" barn door helps you control the output from your wash fixtures. All metal construction, our 7.5" barn door works in the <u>Ovation F-165WW</u> LED fresnel as well as any other fixture with a 7.5" accessories slot.

### At a Glance

- Shields excess light from stage and architectural elements
- Barn doors for use with fixtures with 7.5" (191 mm) accessory holder

#### Construction / Physical

- Dimensions (open): 18.25 x 17.75 x 2 in (464 x 451 x 51 mm)
- Dimensions (closed): 10 x 7.5 x 2 in (254 x 191 x 51 mm)
- Weight: 2 lb ( 1 kg)