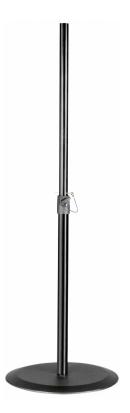

## **Data**

| Base diameter      | 450 mm                                    |
|--------------------|-------------------------------------------|
| EAN                | 4016842805587                             |
| Height             | from 950 to 1,430 mm                      |
| Height adjustment  | locking screw and safety pin              |
| Leg construction   | round cast-iron base                      |
| Material           | steel                                     |
| Max. load capacity | 35 kg                                     |
| Product Category   | Topline                                   |
| Rod combination    | 2-piece folding design                    |
| Special features   | speaker will be fixed with flange adapter |
| Туре               | black                                     |
| Weight             | 8.34 kg                                   |
|                    |                                           |

Stable steel stand with broad completely level round cast-iron base-diameter 450 mm. Rod combination height adjustable using clamping screw and safety splint. Speaker will be fixed with flange adapter. Also available as monitor stand (Order No. 26740-000-55).