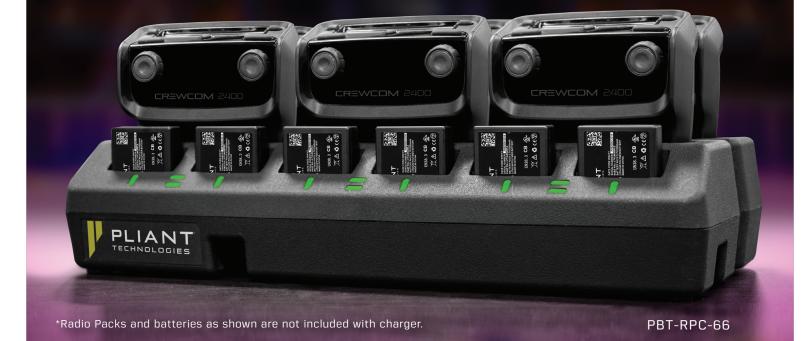

## 6+6 Drop-in Radio Pack and Battery Charger

The 6+6 Drop-in Radio Pack and Battery Charger is a customized charging station for CrewCom radio packs and Pliant li-poly batteries.

## FEATURES

- Conveniently charges up to six CrewCom radio packs and six li-poly batteries simultaneously
- Recharges batteries in approximately 4 hours
- LED indicators provide real-time charge statuses
- Fit 2 chargers in a standard 19" 4-space rack drawer
- . Radio pack charging bays compatible with Pliant FleXLR adapters
- Easily manage cables in bottom of charger