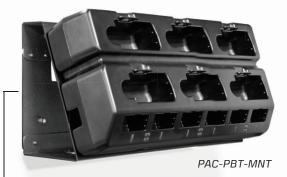

 Optional 3-position mounting bracket available for flexible, secure charger positioning