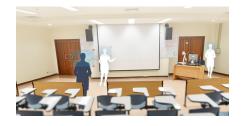

## **Wide Area Tracking**

- Track your target everywhere
- Presenters are continuously tracked, even off-stage
- Target will be tracked even if he/she is obscured by others