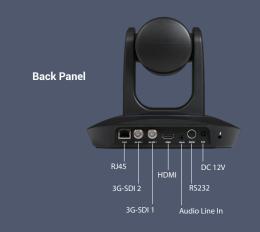

| Interface /             | Video Output                     | 3G-SDI*2, HDMI*1, IP (RJ45)                                               |
|-------------------------|----------------------------------|---------------------------------------------------------------------------|
| Streaming /<br>Protocol | Video Output Capability          | Up to 1080p/60                                                            |
|                         | Remote Control                   | RS232 (via optional DB9 to DIN6 adapter)<br>IP (RJ45)                     |
|                         | Baud Rate                        | 115200 / 9600 / 4800 / 2400 bps                                           |
|                         | Network Interface                | 10 / 100 / 1000Base-T,<br>support Wake-on-LAN                             |
|                         | Network Video<br>Compress Format | H.264                                                                     |
|                         | Network Protocol                 | RTSP, RTMP, ONVIF                                                         |
|                         | IP Video Streaming               | Dual video streaming<br>(PTZ and panoramic view)                          |
|                         | Control Protocol                 | VISCA / Pelco-D / Pelco-P                                                 |
|                         | Power                            | DC12V, Power adapter                                                      |
| System                  | Remote IR                        | IR sensor                                                                 |
|                         | Audio                            | PCM, AAC-LC, G.711                                                        |
|                         | LED                              | Power (Blue-open, Red-close)                                              |
|                         | Security                         | Kensington slot                                                           |
|                         | Infrared Remote                  | Receiver on front of camera                                               |
|                         | Power Adapter                    | AC110V-AC220V to DC12V/5A                                                 |
|                         | Consumption                      | 24 W (Max)                                                                |
|                         | Operating Temperature            | 0°C ~ +40°C                                                               |
|                         | Operation Humidity               | 20% ~ 80%                                                                 |
|                         | Storage Temperature              | -20°C ~ +60°C                                                             |
|                         | Storage Humidity                 | 20% ~ 95%                                                                 |
|                         | Dimensions                       | L = 201mm, W = 210mm, H = 176mm                                           |
|                         | Weight                           | 1.75kg                                                                    |
|                         | Application                      | Indoor                                                                    |
|                         | Accessory                        | Remote control, 12V/5A power adapter,<br>DB9 to DIN6 adapter, user manual |
| Warranty                | Camera                           | 3 Years with AVerCare                                                     |
|                         | Accessories                      | 1 Year                                                                    |
| Ordering Info           | Part Number                      | PAVPTR530                                                                 |
|                         | •                                |                                                                           |