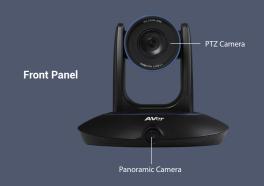

oor                                                                    |
|                         | Accessory                        | Remote control, 12V/5A power adapter,<br>DB9 to DIN6 adapter, user manual |
| Warranty                | Camera                           | 3 Years with AVerCare                                                     |
|                         | Accessories                      | 1 Year                                                                    |
| Ordering Info           | Part Number                      | PAVPTR530                                                                 |
|                         | •                                |                                                                           |

# **Hardware Specifications**







AVer Information Inc. Americas 668 Mission Court, Fremont, CA 94539 Toll free 1.877.528.7824 T 408.263.3828 F 408.263.8132