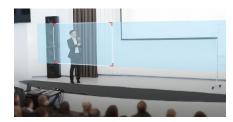

## **Segment Tracking**

- Enhance the capture of content on multiple displays
- Create 4 Content Zones for immediate recognition and tracking
- Perfectly capture the content on display rather than your presenter