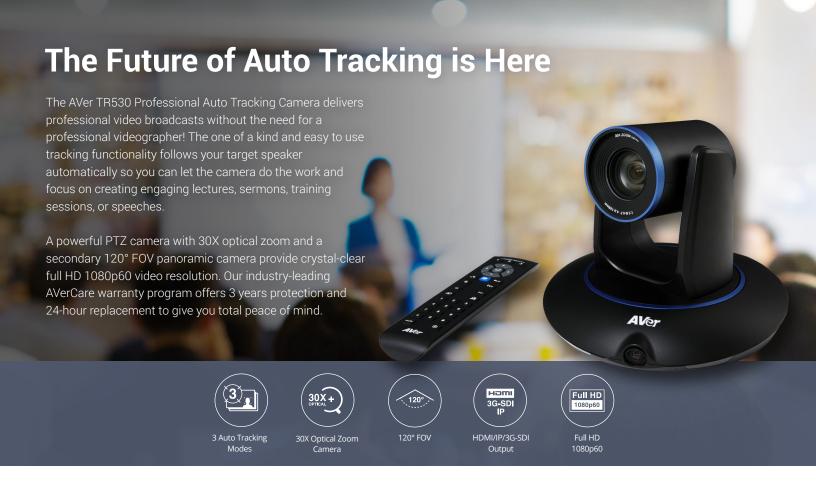

**TR530** 

**Professional** 30X Auto Tracking Camera

# 3 Auto Tracking Modes provide the ultimate flexibility to capture your target