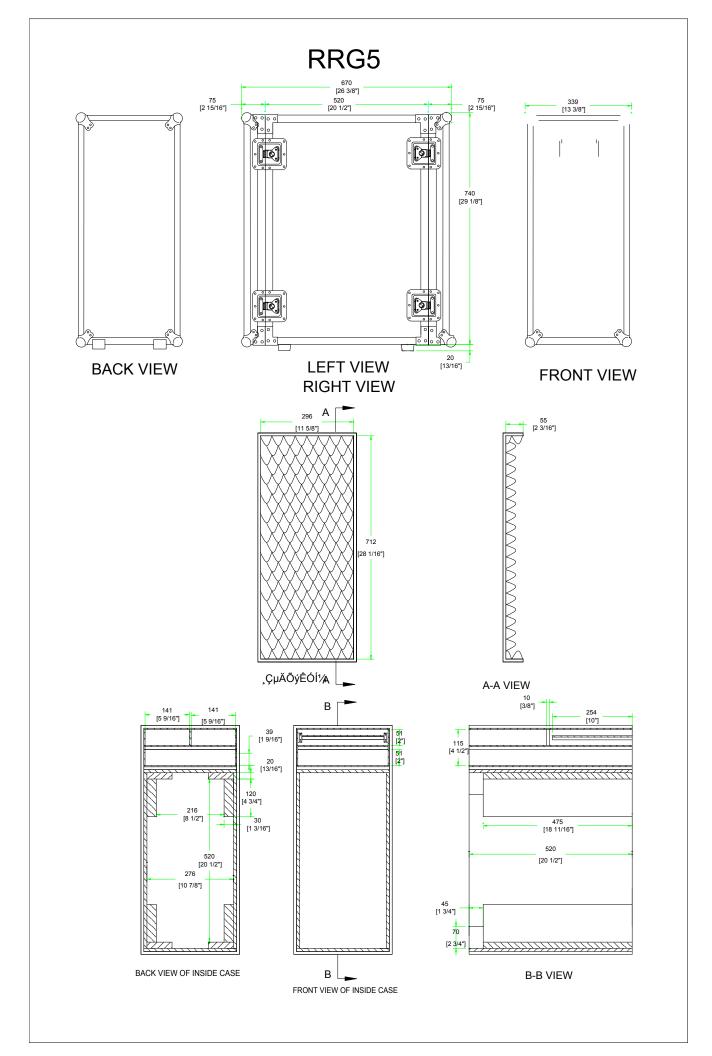

## Product Dimensions

Shipping Dimensions (inch): 26.9 x 14.5 x 30.3

Shipping Weight ( lbs): 55

Product Dimensions (inch): 26.3 x 13.1 x 29.5

Product Weight (lbs): 52.8

Shipping Dimensions (cm): 68.5 x 37 x 77

Shipping Weight (kg): 25

Product Dimensions (cm): 66.9 x 33.5 x 75

Product Weight (kg): 24

## RRG5

Case for Apple G5 computer with key board storage compartment and folding tray

Created to help you get your groove on, the RRG5, is designed to fit the Apple G5 computer . This rugged case features a speical keyboard storage compartment and our unique fold out tray so it's never been easier to have a quick all in one workstation. Smart, Simple and 100% Road Ready!