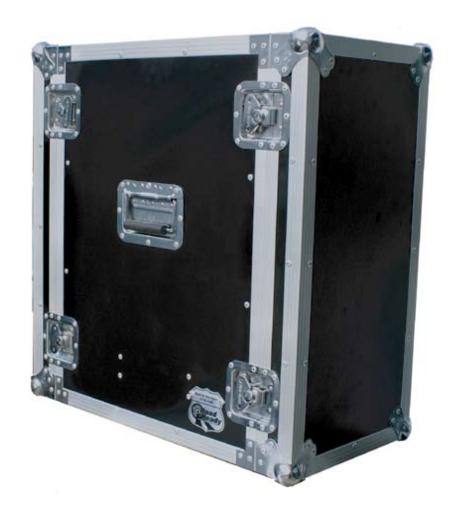

## RRG5

Case for Apple G5 computer with key board storage compartment and folding tray

Created to help you get your groove on, the RRG5, is designed to fit the Apple G5 computer . This rugged case features a speical keyboard storage compartment and our unique fold out tray so it's never been easier to have a quick all in one workstation. Smart, Simple and 100% Road Ready!

## Rugged Road Ready Features

- \* Beefy, Stackable Ball Corners
- \* Double Anchor Industrial Rivets
- \* Recessed, Industrial Grade Latches
- \* Industrial Grade Rubber Feet
- \* Premium 3/8" Vinyl Laminated Plywood
- \* Tongue and Groove Locking Fit
- \* Fold Out Tray
- \* ATA 300 Rating
- \* Road Ready Limited Lifetime Warranty