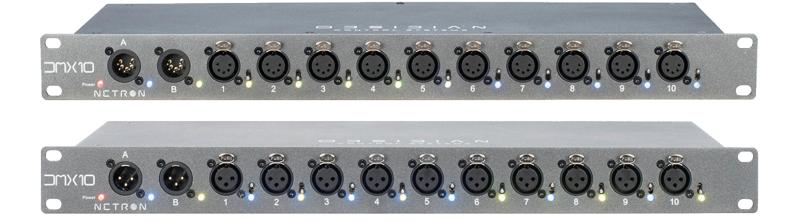

### **KEY FEATURES**

Dual A/B XLR DMX Input 10 isolated XLR DMX Outputs A/B routing per output port LED feedback for In/Out/A/B/Power Industrial strength powder-coated finish Lightweight and rugged rackmount housing

# CONNECTIONS

Front: DMX10-5 (2) 5pin DMX Input (A & B) (10) 5pin Opto-Isolated DMX Outputs (Toggle between A & B) Back

Locking Power In

#### **INCLUDED ITEMS**

1.5m power cable (EU or US version) APPROVALS/RATINGS cETLus / CE / IP20 Front: DMX10-3

- (2) 3pin DMX Input (A & B)
- (10) 3pin Opto-Isolated DMX Outputs (Toggle between A & B)