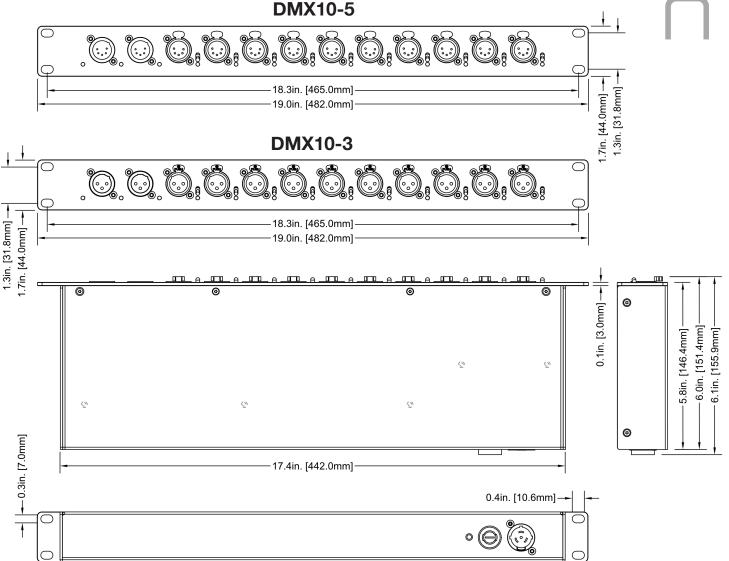

# CONNECTIONS

Front: DMX10-5 (2) 5pin DMX Input (A & B) (10) 5pin Opto-Isolated DMX Outputs (Toggle between A & B) Back

Locking Power In

# PHYSICAL

Length: 19.0" (482.5mm) Width: 6.1" (155.9mm) Height: 1.7" (44mm) Weight: 1.82 kg (4.0 lbs)

**ELECTRICAL** 100-240 V nominal, 47/63Hz, 0.14A 1A Fuse

#### **INCLUDED ITEMS**

1.5m power cable (EU or US version) APPROVALS/RATINGS cETLus / CE / IP20 Front: DMX10-3

- (2) 3pin DMX Input (A & B)
- (10) 3pin Opto-Isolated DMX Outputs (Toggle between A & B)