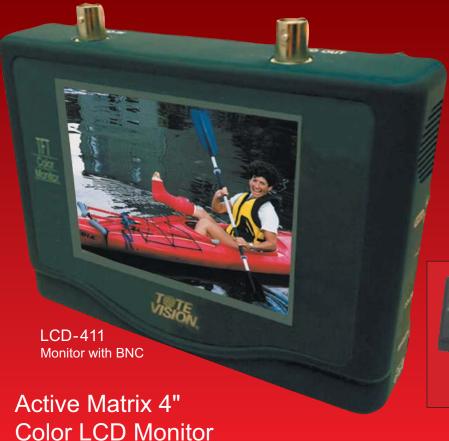

## LCD-411 LCD-410

Right Side

Left Stae

LCD-411
Shown with optional
MB-1 desk stand

J.S.Es.

LCD-410 Monitor with Audio

 BNC IN/OUT jacks located on top for easy access (with self-termination feature)

## • LED backlight provides longer life, uses less power and provides better color saturation

- · Battery pack for field monitor use included
- · Ideal for troubleshooting system setup/fault location
- Snap on battery pack holds 8AA Alkaline or 9 Nicad rechargable batteries (batteries not included)
- Controls for tint, color, brightness (and audio volume for LCD-410)
- · Case made of durable ABS plastic
- Battery pack provides 5.5hrs operation (approximately)
- Response Time: 30ms/50ms (Rising/Falling)