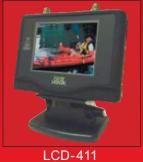

## LCD-411 LCD-410

Right Side

Left Stae

LCD-411
Shown with optional
MB-1 desk stand

J.S.Es.

LCD-410 Monitor with Audio

 BNC IN/OUT jacks located on top for easy access (with self-termination feature)

## **Optional Accessories**

AC-1000 A/C adaptor

BP-563 Rechargeable 2600mAH battery pack provides

approximately 7 hrs of operation.

DC-12 Car Cord
DC-12D Dual Car Cord

HS-1 Hot Shoe mount

MB-1 Desk Stand (shown above)
MB-72M Metal mounting bracket