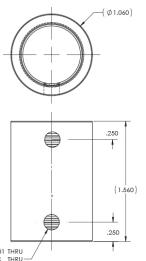

# PIPE-500-CPLNG

## 1/2 inch Threaded Pipe Coupler

# **Pipe & Attachments**



The PIPE-500-CPLNG tube adapter gives installers the option of coupling and securing two 1/2 inch Schedule 40 NPS threaded pipes together.

#### **STANDARD FEATURES:**

Couples 1/2 inch Schedule 40 Pipe

## **OPTIONAL ACCESSORIES:**

- Pipe-500-Series

#### **SPECIFICATIONS:**

Material: Steel Finish: Powder Coat Color: Black WLL: 200 lb. (90.7 Kg) max.

#### **PACKAGE CONTENTS:**

1pc.5" Pipe Coupler1packHardware Kit

### **Dimensions**







Ø .201 THRU 1/4-20 UNC THRU (ONE WALL ONLY)

#### Adaptive Technologies Group

1635 E. Burnett Street | Signal Hill, CA 90755 USA Ph: 562.424.1100 | Fax: 562.424.3520 www.adapttechgroup.com

# 

#### ALWAYS INSTALL SAFETY CABLES

**WARNING:** Mounting and/or suspension of audio and video equipment requires experienced professionals. Improperly installed loudspeakers can result in property damage, personal injury and/or liability to the installing contractor.