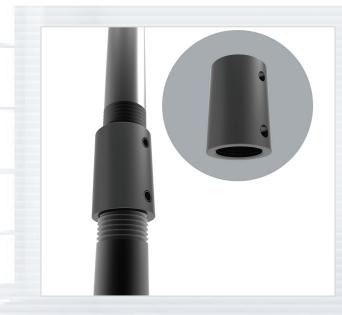

# **Pipe & Attachments**

The PIPE-500-CPLNG tube adapter gives installers the option of coupling and securing two 1/2 inch Schedule 40 NPS threaded pipes together.

#### **STANDARD FEATURES:**

Couples 1/2 inch Schedule 40 Pipe

#### **SPECIFICATIONS:**

Material: Steel Finish: Powder Coat Color: Black WLL: 200 lb. (90.7 Kg) max.