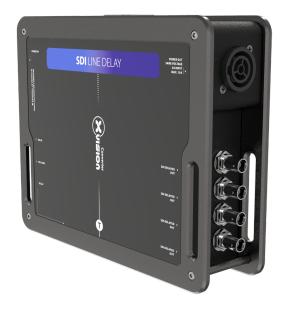

## Connections

Video Loop-thru

Video Input

**3G Formats** 

**HD Format Support** 

**SD** Format Support

**Embedded Audio** 

Video Output

# 1 x 3G-SDI BNC

1 x 3G-SDI BNC (no delay)

4 x 3G-SDI BNC (delayed & mirrored)

1920×1080 p @ 60/50 fps

1920×1080 p @ 30/25/24 fps, 1920×1080 i @ 60/50 fps, 1280×720 p @ 60/50 fps, 1280×720 i @ 60/50 fps, 1280×720 p @ 30/25/24 fps

720x480i @ 60 fps, 720x576i @ 50 fps

Up to 16 channels, 24 bit, 48 kHz

ST425M Level A & B, ST424M, ST292M, ST259M

62 mm (2.44 in)

Environmental

Power Requirements

In the box

Depth