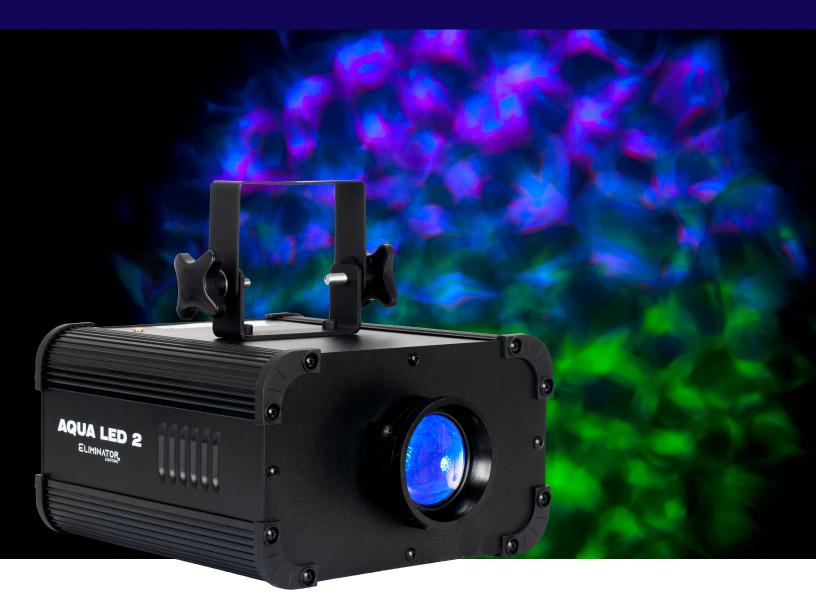

## **50W LED Simulated Water Effect**

The Eliminator Lighting Aqua LED 2 is a multi-colored simulated water flowing effect with a white 50W COB LED source. The unit produces almost no heat, requires very little power (75W max) and can be used for an extensive amount of time, and with little to no maintained, due to its long-life LED.

The Aqua LED 2 has an on/off switch on the rear panel that allows the color wheel to rotate or stay on one color. There's no end to applications for the Aqua LED 2. Water flowing effects can add a unique visual dimension to nightclubs, bars, restaurants, shows, events, stage productions, museums, performances, and even displays and special events. The Aqua LED 2 works great with or without the use of fog

www.ADJ.com/aqua-led-2

- 50W white C.O.B. (Chip On Board) LED source
- 5-segment Color Wheel: red, green, blue, yellow & white
- On/off switch to make the color wheel rotate or remain static
- 2 operational modes: seamless scrolling colors or single-color operation
- Manual focusing lens
- Beam angle: 30-degrees
- Fan cooled
- Includes hanging bracket and IEC power cable
- Max power consumption: 75W
- Multi-voltage operation: AC 100-240V, 50/60Hz
- Dimensions (LxWxH): 9.4"x11.4"x9.3" / 240x290x235mm
- Weight: 8.1 lbs. / 3.7 kg.