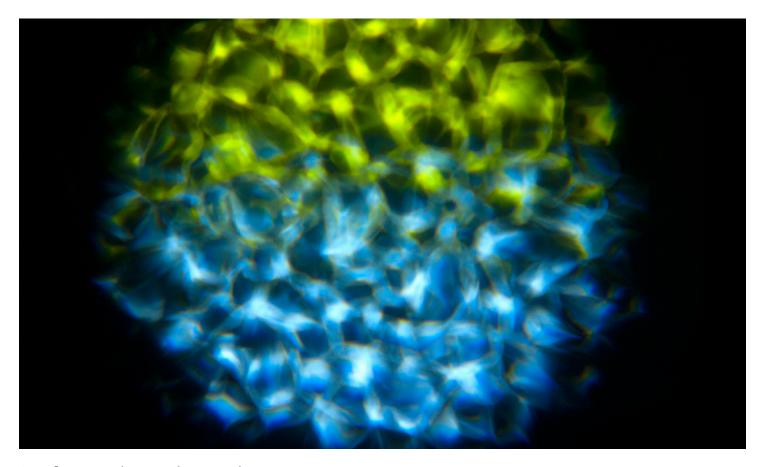

The Aqua LED 2 has an on/off switch on the rear panel that allows the color wheel to rotate or stay on one color. There's no end to applications for the Aqua LED 2. Water flowing effects can add a unique visual dimension to nightclubs, bars, restaurants, shows, events, stage productions, museums, performances, and even displays and special events. The Aqua LED 2 works great with or without the use of fog

www.ADJ.com/aqua-led-2

- 50W white C.O.B. (Chip On Board) LED source
- 5-segment Color Wheel: red, green, blue, yellow & white
- On/off switch to make the color wheel rotate or remain static
- 2 operational modes: seamless scrolling colors or single-color operation
- Manual focusing lens
- Beam angle: 30-degrees
- Fan cooled
- Includes hanging bracket and IEC power cable
- Max power consumption: 75W
- Multi-voltage operation: AC 100-240V, 50/60Hz
- Dimensions (LxWxH): 9.4"x11.4"x9.3" / 240x290x235mm
- Weight: 8.1 lbs. / 3.7 kg.