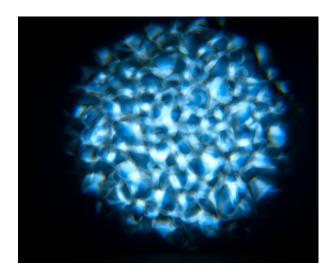

## **50W LED Simulated Water Effect**

The Eliminator Lighting Aqua LED 2 is a multi-colored simulated water flowing effect with a white 50W COB LED source. The unit produces almost no heat, requires very little power (75W max) and can be used for an extensive amount of time, and with little to no maintained, due to its long-life LED.

The Aqua LED 2 has an on/off switch on the rear panel that allows the color wheel to rotate or stay on one color. There's no end to applications for the Aqua LED 2. Water flowing effects can add a unique visual dimension to nightclubs, bars, restaurants, shows, events, stage productions, museums, performances, and even displays and special events. The Aqua LED 2 works great with or without the use of fog