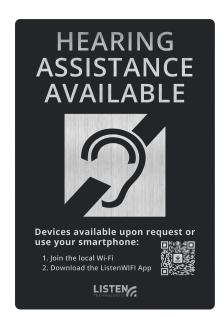

## **Product Overview:**

The LW-307 Hearing Assistance Signage helps ensure guests are aware of a ListenWIFI assistive listening system at your venue, which is required to meet regulations for assistive listening. These signs provide simple instructions for users to get connected using their own smartphone, while also highlighting the availability of Wi-Fi Audio Receivers provided by the venue for checkout.

Each kit includes one (1) Hard Plaque and one (1) Window Cling, both of which are ready for mounting at a convenient and visible location in your venue.

The dimensions of the signs are 173mm (6.8 in.) x 250 mm (9.8 in.)

## **Highlights:**

- Clearly communicates the availability of a ListenWIFI assistive listening system
- Provides simple, easy to understand instructions for users
- QR code provides quick access to the ListenWIFI app for smartphone users
- Satisfies compliance requirements for assistive listening signage
- Includes the international symbol of access for hearing loss
- Hard plaque with double sided tape allows for attachment to any surface
- Window Cling easily adheres to the inside of any window
- · High contrast signs ensure easy readability