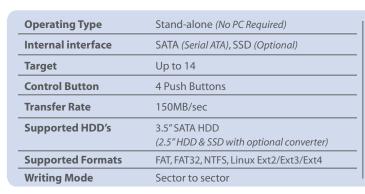

## **Technology Beyond Your Expectations**

The EZ Dupe Multi-Target Hard Disk Drive(HDD) duplicator quickly copies 2.5" or 3.5" SATA HDDs and SSDs at speeds up to 150MB/per sec. These duplicator systems can copy or securely erase up to 14 hard disk drives simultaneously, and are ideal for any business or organization looking to minimize costs, maximize work performance and profits.

### **Features**

- High Speed Copy of up to 150MB/sec
- Standalone SATA-to-SATA HDD duplicator
- Supports 3.5" SATA HDD / 2.5" SATA HDD & SSD (with optional adapter)
- User-friendly interface with back-lit LCD display
- DoD erase function securely deletes sensitive data
- Self diagnostics check when powered on during boot sequence