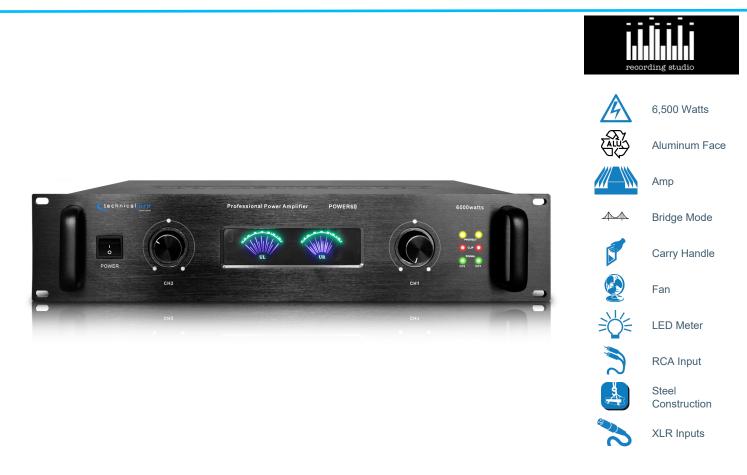

# **POWER60**

2U Professional 2CH Power Amplifier

## DESCRIPTION

6000 watts peak power Inputs: XLR, 1/4", RCA Outputs: Banana binding post, Speakon, 1/4" Spectrum LED Display Bridge / stereo Dual cooling speed fans Precise LED meters signal and clip and protect indicators to monitor performance "CAF" (Complete Air Flow) ventilation system with automatic variable-speed fan for smooth and quiet operation High-quality components and exceptionally rugged construction ensure long life and quality performance Frequency Response: 20Hz-20kHz ±1 dB Damping factor: >200 @ 8 ohm Signal to Noise Ratio: -105 dB unweighted 20Hz-20kHz Total Harmonic Distortion: <0.02% Input Impedance: 20 kohm balanced/ 10 kohm unbalanced Input Sensitivity: .775V (0dBu)