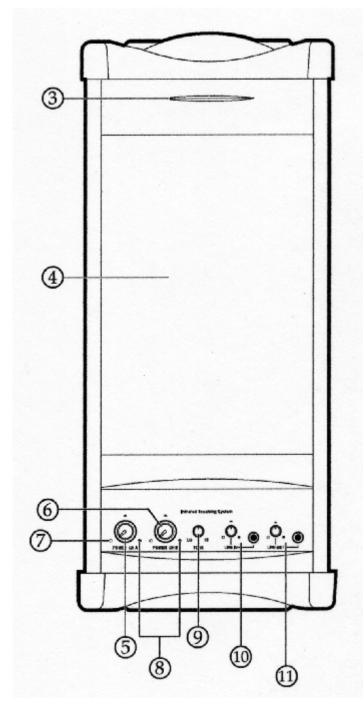

- 3. Infrared receiving diodes (10 diodes)
- 4. Five inch speaker
- 5. Power ON/Off switch, channel A volume control
- 6. Channel B volume control
- 7. Power LED
- 8. Channel A & B transmission LED
- 9. Tone control
- 10. Auxiliary input and volume control
- 11. Auxiliary output and volume control