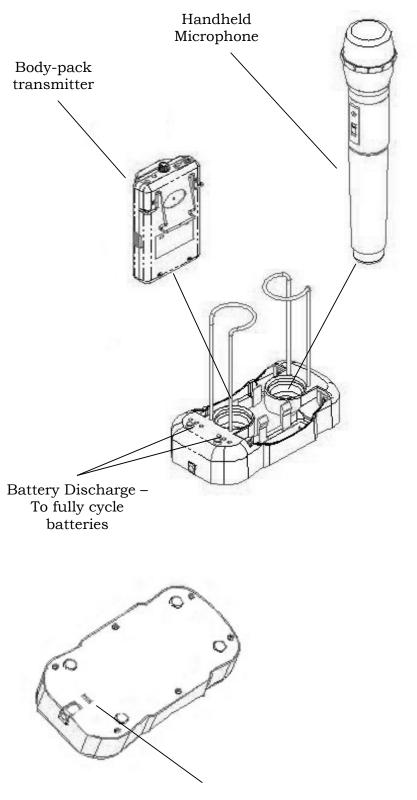

**Transmitter Options** 

- Handheld microphone
- Pendent transmitter with LM-300 plug-in microphone
- Body-pack transmitter with separate microphone
- Microphone choices; headband, collar, lapel or plug-in LM-300

## **Drop-In Battery Charger: BRC-30**

Specifications: Dual Slot Charger: Charges two IRH-30 handheld microphones and two IRB-30 body-pack transmitter. Discharging: .. Two buttons (yellow) to fully cycle batteries Charging Buzzer: .. ON/OFF switch, buzz's when batteries are fully charged Charging Speed: .. 400mA / hour

Charging time: NiMH about 7 hours

Power Supply:

.. 12V / 1000mA adapter Weight: 2 lbs.

Alarm Switch – ON/OFF alarm sounds when batteries all fully charged