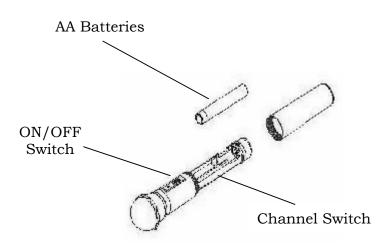

## Handheld Transmitter: IRH-30

#### **Specifications:**

Transmitting frequency: ... 2.08 MHz & 2.54 MHz (switchable) Modulation: ... FM wide-band Transmitting diodes: ... 10 Diodes Operating range: ... 1 ceiling sensor 2,500ft<sup>2</sup> ... 2 wall bubble sensor 2,300ft<sup>2</sup> Audio distortion:  $\dots 0.3\%$  (+ 10kHz deviation @ 1kHz IR emission wavelength: ... 850~870 nm User controls: ... On/Off/Channel Battery life: ... Min. 7 hours (two AA 2650mAh, NiMH) LED Indicator: ... Green -good power ... Red - low battery Weight: 11.4 oz. (with batteries) Case: Aluminum