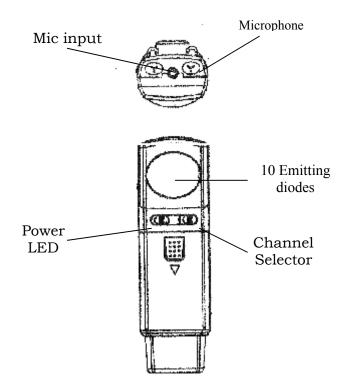

- 3. Infrared receiving diodes (10 diodes)
- 4. Five inch speaker
- 5. Power ON/Off switch, channel A volume control
- 6. Channel B volume control
- 7. Power LED
- 8. Channel A & B transmission LED
- 9. Tone control
- 10. Auxiliary input and volume control
- 11. Auxiliary output and volume control

## **Specifications:**

```
Transmitting frequency:
... 2.08 MHz & 2.54 MHz (switchable)
Modulation:
... FM wide-band
Transmitting diodes:
... 10 Diodes
Operating range:
... One ceiling sensor 2,500ft<sup>2</sup>
... Two wall bubble sensor 2,300ft<sup>2</sup>
Audio distortion:
... 0.3% (+ 10kHz devation @ 1kHz
IR emission wavelength:
... 850~870 nm
User controls:
... On/Off/Channel/Battery hi-lo
Inputs: 3.5mm mic input; 1.3mm
Battery life:
... Min. 8 hours (two AA 2650mAh NiMH)
LED:
... Green -good power
... Red - low battery
Weight: 4.8 oz. (with batteries)
Case: ABS plastics
```