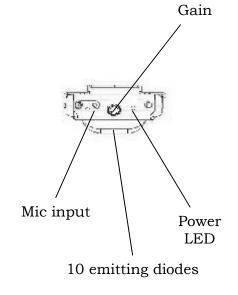

## **Specifications:**

```
Transmitting frequency:
... 2.08 MHz & 2.54 MHz (switchable)
Modulation:
... FM wide-band
Transmitting diodes:
... 10 Diodes
Operating range:
... One ceiling sensor 2,500ft<sup>2</sup>
... Two wall bubble sensor 2,300ft<sup>2</sup>
Audio distortion:
... 0.3% (+ 10kHz devation @ 1kHz
IR emission wavelength:
... 850~870 nm
User controls:
... On/Off/Channel/Battery hi-lo
Inputs: 3.5mm mic input; 1.3mm
Battery life:
... Min. 8 hours (two AA 2650mAh NiMH)
LED:
... Green -good power
... Red - low battery
Weight: 4.8 oz. (with batteries)
Case: ABS plastics
```

#### **Specifications:**

Transmitting frequency: ... 2.08 MHz & 2.54 MHz (switchable) Modulation: ... FM wide-band Transmitting diodes: ... 10 Diodes Operating range: ... 1 ceiling sensor 2,500ft<sup>2</sup> ... 2 wall bubble sensor 2,300ft<sup>2</sup> Audio distortion:  $\dots 0.3\%$  (+ 10kHz deviation @ 1kHz IR emission wavelength: ... 850~870 nm User controls: ... On/Off/Channel Battery life: ... Min. 7 hours (two AA 2650mAh, NiMH) LED Indicator: ... Green -good power ... Red - low battery Weight: 11.4 oz. (with batteries) Case: Aluminum

## **Specifications:** Transmitting frequency: ... 2.08 MHz & 2.54 MHz (switchable) Modulation: ... FM wide-band Transmitting diodes: ... 10 Diodes Operating range: ... One ceiling sensor 2,500ft<sup>2</sup> ... Two wall bubble sensor 2,300ft<sup>2</sup> Audio distortion: $\dots$ 0.3% (+ 10kHz devation @ 1kHz IR emission wavelength: ... 850~870 nm User controls: ... On/Off/Channel/Battery hi-lo Inputs: 3.5mm mic input; 1.3mm Battery life: ... Min. 8 hours (two AA 2650mAh NiMH) LED: ... Green -good power ... Red - low battery Weight: 4.8 oz. (with batteries) Case: ABS plastics