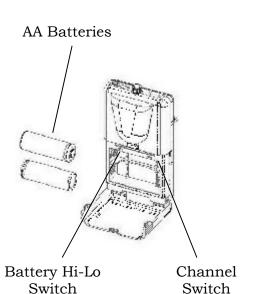

## **Specifications:**

```
Transmitting frequency:
... 2.08 MHz & 2.54 MHz (switchable)
Modulation:
... FM wide-band
Transmitting diodes:
... 10 Diodes
Operating range:
... One ceiling sensor 2,500ft<sup>2</sup>
... Two wall bubble sensor 2,300ft<sup>2</sup>
Audio distortion:
... 0.3% (+ 10kHz devation @ 1kHz
IR emission wavelength:
... 850~870 nm
User controls:
... On/Off/Channel/Battery hi-lo
Inputs: 3.5mm mic input; 1.3mm
Battery life:
... Min. 8 hours (two AA 2650mAh NiMH)
LED:
... Green -good power
... Red - low battery
Weight: 4.8 oz. (with batteries)
Case: ABS plastics
```

#### **Specifications:**

Transmitting frequency: ... 2.08 MHz & 2.54 MHz (switchable) Modulation: ... FM wide-band Transmitting diodes: ... 10 Diodes Operating range: ... 1 ceiling sensor 2,500ft<sup>2</sup> ... 2 wall bubble sensor 2,300ft<sup>2</sup> Audio distortion:  $\dots 0.3\%$  (+ 10kHz deviation @ 1kHz IR emission wavelength: ... 850~870 nm User controls: ... On/Off/Channel Battery life: ... Min. 7 hours (two AA 2650mAh, NiMH) LED Indicator: ... Green -good power ... Red - low battery Weight: 11.4 oz. (with batteries) Case: Aluminum

## **Specifications:** Transmitting frequency: ... 2.08 MHz & 2.54 MHz (switchable) Modulation: ... FM wide-band Transmitting diodes: ... 10 Diodes Operating range: ... One ceiling sensor 2,500ft<sup>2</sup> ... Two wall bubble sensor 2,300ft<sup>2</sup> Audio distortion: $\dots$ 0.3% (+ 10kHz devation @ 1kHz IR emission wavelength: ... 850~870 nm User controls: ... On/Off/Channel/Battery hi-lo Inputs: 3.5mm mic input; 1.3mm Battery life: ... Min. 8 hours (two AA 2650mAh NiMH) LED: ... Green -good power ... Red - low battery Weight: 4.8 oz. (with batteries) Case: ABS plastics